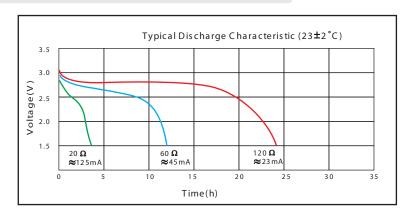

# Battery Data Sheet Lithium (Li-MnO2)

## CR-1/2AAH

#### 1. BASIC SPECIFICATION

MODEL: CR-1/2AAH

Nominal Voltage: 3.0Volts

➤ Nominal Capacity: (5.0mA Discharge Current to 2.0V cut-off, +23 °C) 600mAh

> Standard Discharge Current: 5.0mA

Maximum recommended current under continuous discharge: 500mA

Maximum recommended current under pulse discharge: 1000mA

Operational temperature range:

➤ Nominal Weight: 10.0g

#### 2. MAIN FEATURES

- ➤ Light Weight, High Voltage and High Energy Density
- Excellent Stable Discharge Characteristics and outstanding Temperature Characteristics
- Outstanding Temperature Characteristics
- ➤ Excellent Leakage Resistance and Excellent Long-term Reliability

### 3. ELECTRICAL CHARACTERISTICS





-40C~+85C

#### 4. W ARNING!

- ➤ DO NOT recharge, short-circuit, disassemble, deform, heat or place the battery near a direct flame. Any of the above actions could cause it to ignite explode or become damaged.
- > Keep this battery out of the reach of children.
- ➤ When storing the battery or thro wing itaway, be sure to cover it withtape.