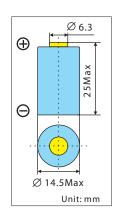

#### 1. BASIC SPECIFICATION

MODEL: CR-1/2AAH

Nominal Voltage: 3.0Volts

➤ Nominal Capacity: (5.0mA Discharge Current to 2.0V cut-off, +23 °C) 600mAh

> Standard Discharge Current: 5.0mA

Maximum recommended current under continuous discharge: 500mA

Maximum recommended current under pulse discharge: 1000mA

Operational temperature range:

➤ Nominal Weight: 10.0g