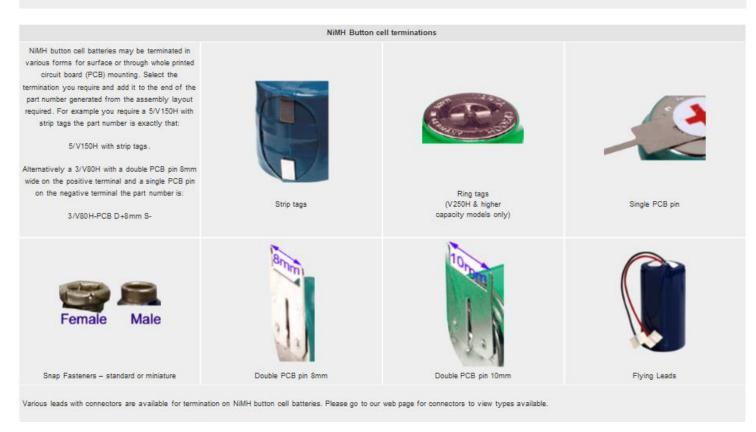

The NiMH button cells can be assembled in many configurations. If you have difficulty naming the assembly you require email or fax a picture or hand drawing of what you require or alternatively send us your sample. One of our sales staff will contact you with the information you require.