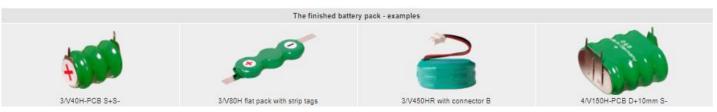

The NiMH button cells can be assembled in many configurations. If you have difficulty naming the assembly you require email or fax a picture or hand drawing of what you require or alternatively send us your sample. One of our sales staff will contact you with the information you require.