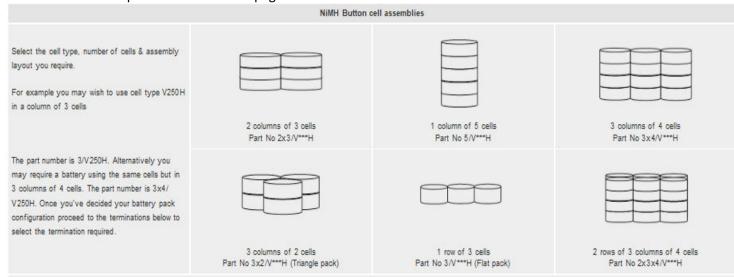

The NiMH button cells can be assembled in many configurations. If you have difficulty naming the assembly you require email or fax a picture or hand drawing of what you require or alternatively send us your sample. One of our sales staff will contact you with the information you require.