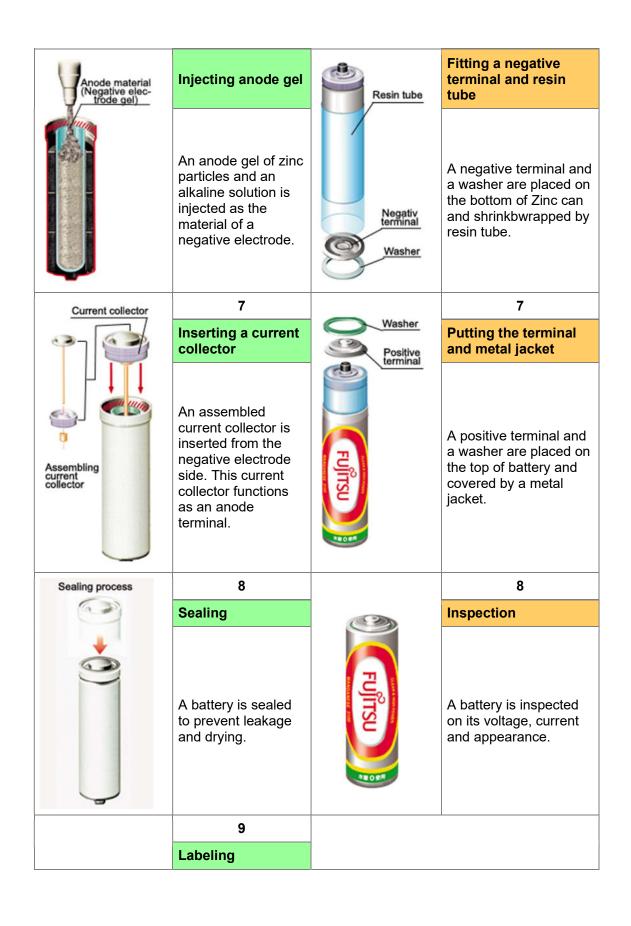

## Inserting a separator

2

A separator and a bottom paper are inserted to prevent short-circuit of a positive and a negative electrode.

3

Inserting cathode materials

3

Filling cathode material

| Cathode material           | Cathode materials, mixture of manganese dioxide, carbon and others as positive electrode are inserted into a cathode can. | Cathode material | A mixture of manganese dioxide, electrolyte and others are filled as a cathode material. |
|----------------------------|---------------------------------------------------------------------------------------------------------------------------|------------------|------------------------------------------------------------------------------------------|
|                            | 4                                                                                                                         | Carbon rod       | 4                                                                                        |
| Separator<br>Sealing agent | Inserting a separator                                                                                                     | Saluti i Ga      | Inserting a carbon rod                                                                   |
|                            | A separator is inserted to prevent short-circuit of a positive and a negative electrode.                                  |                  | A carbon rod for collecting electricity is inserted into the center of a Zinc can.       |
|                            | 5                                                                                                                         | Gasket           | 5                                                                                        |
| Electrolyte                | Injecting electrolyte                                                                                                     |                  | Sealing                                                                                  |
|                            | An electrolyte is injected into a separator to generate electricity.                                                      |                  | A plastic gasket for sealing is fitted to prevent leakage and drying.                    |
|                            | 6                                                                                                                         |                  | 6                                                                                        |