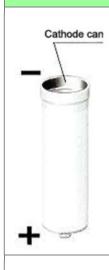

# Degreasing a cathode can

Any oil on a can are removed. This can functions as a positive electrode. Therefore, materials must be put from the negativ side.