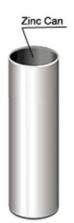

in shape and profile but its performance is vastly differernt; it can deliver high-level power(up to seven time or more as large as thet of the manganese battery) for many hours of continuous use with a small voltage drop.

## **FUJITSU Carbon-Zinc Battery**

Made with manganese dioxide and zinc as prime materials, the carbon-zinc, battery is one of the most widely used batteries. When a voltage drop begins after hours of use, you can continue using the battery at a satisfactory level of performance by letting it operate and rest at intervals. The battery is suitable for use in a powerful light, a flash light, a calculator, etc.



# Degreasing a cathode can

Any oil on a can are removed. This can functions as a positive electrode. Therefore, materials must be put from the negativ side.



### ZINC CAN

A zinc can functions as both a container and anode material.

1



# Applying a conductive film

2

A conductive material, is sprayed to form a conductive film on the inside surface of a cathode can for good electrical conductivity.



## Inserting a separator

2

A separator and a bottom paper are inserted to prevent short-circuit of a positive and a negative electrode.

3

Inserting cathode materials

3

Filling cathode material

| Cathode material           | Cathode materials, mixture of manganese dioxide, carbon and others as positive electrode are inserted into a cathode can. | Cathode material | A mixture of manganese dioxide, electrolyte and others are filled as a cathode material. |
|----------------------------|-----------------------------------------------------