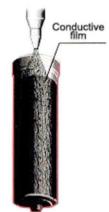

# Applying a conductive film

2

A conductive material, is sprayed to form a conductive film on the inside surface of a cathode can for good electrical conductivity.