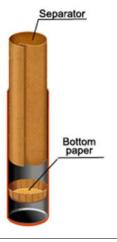

## Inserting a separator

2

A separator and a bottom paper are inserted to prevent short-circuit of a positive and a negative electrode.

3

Inserting cathode materials

3

Filling cathode material

| Cathode material           | Cathode materials, mixture of manganese dioxide, carbon and others as positive electrode are inserted into a cathode can. | Cathode material | A mixture of manganese dioxide, electrolyte and others are filled as a cathode material. |
|----------------------------|---------------------------------------------------------------------------------------------------------------------------|------------------|------------------------------------------------------------------------------------------|
|                            | 4                                                                                                                         | Carbon rod       | 4                                                                                        |
| Separator<br>Sealing agent | Inserting a separator                                                                                                     | Saluti i Ga      | Inserting a carbon rod                                                                   |
|                            | A separator is inserted to prevent short-circuit of a positive and a negative electrode.                                  |                  | A carbon rod for collecting electricity is inserted into the center of a Zinc can.       |
|                            | 5                                                                                                                         | Gasket           | 5                                                                                        |
| Electrolyte                | Injecting electrolyte                                                                                                     |                  | Sealing                                                                                  |
|                            | An electrolyte is injected into a separator to generate electricity.                                                      |                  | A plastic gasket for sealing is fitted to prevent leakage and drying.                    |
|                            | 6                                                                                                                         |                  | 6                                                                                        |