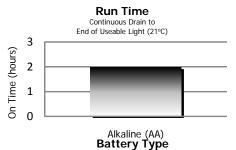

## Asia Pacific Region Product Detail:

Designation: Dolphin Micro Flashlight

| Model:           | DOL2AA2             |
|------------------|---------------------|
| Color:           | Yellow              |
| Power Source:    | Two "AA"            |
| ANSI/NEDA:       | 15 Series           |
| Lamp:            | HPX22 Xenon         |
| Lamp Rating:     | 2.2V, 0.61A         |
| Lamp Life:       | 15 hours            |
| Lamp Output:     | 12 Lumens           |
| Beam Distance    | 99 metres           |
| Run Time:        | 2 hours             |
| Typical Weight:  | 82.9 grams          |
|                  | (without batteries) |
| Dimensions (mm): | 167.9 x 50.0 x 50.0 |
|                  |                     |

## Performance: