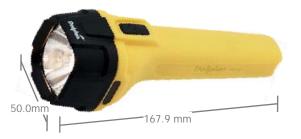

## Asia Pacific Region Product Detail:

Designation: Dolphin Micro Flashlight

| Model:           | DOL2AA2             |
|------------------|---------------------|
| Color:           | Yellow              |
| Power Source:    | Two "AA"            |
| ANSI/NEDA:       | 15 Series           |
| Lamp:            | HPX22 Xenon         |
| Lamp Rating:     | 2.2V, 0.61A         |
| Lamp Life:       | 15 hours            |
| Lamp Output:     | 12 Lumens           |
| Beam Distance    | 99 metres           |
| Run Time:        | 2 hours             |
| Typical Weight:  | 82.9 grams          |
|                  | (without batteries) |
| Dimensions (mm): | 167.9 x 50.0 x 50.0 |
|                  |                     |