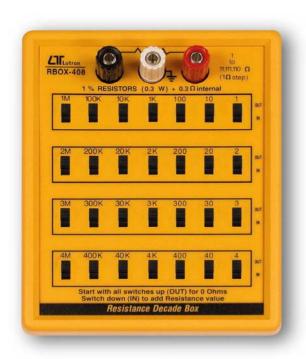

- \* Pocket size, offering accurate, reliable performance.
- \* 1 to 11,111,110 ohm, wide range and high resolution (1 ohm per step), practical and versatile tools.
- \* With seven decades of resistance.
- \* Slide switches that allow the user to simply add or subtract for desired value.
- \* Terminals with multi way binding posts, one to switch shield case.

Physics laboratory work

- \* Pocket size, offering accurate, reliable performance.
- \* 1 to 11,111,110 ohm, wide range and high resolution

(1 ohm per step), practical and versatile tools.

- \* With seven decades of resistance.
- \* Slide switches that allow the user to simply add or subtract for desired value.
- \* Terminals with multi way binding posts, one to switch shield case.
- \* ABS plastic housing case, rugged components.

## **OPERATION PROCEDURE**

- 1) Start with all switches up (OUT) for 0 ohms.
- 2) Switch down (IN) to add Resistance value.

<sup>\*</sup> Appearance and specifications listed in this brochure are subject to change without notice.